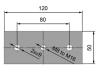

FDMQ 120 (British Gypsum Shaftwall - Mortar/Gypsum fire stop)- El 120 S - UKCA

С

Drop rod and hanger position is not critical and can be positioned to suit the particular installation, applying symmetry where possible.

Drop rod and hanger location, please ensure that actuator operation is not

- 3 Support HILTI (MQ-41 = <100kg) or (MQ-41/3 = >100kg
- 4 Bored plate HILTI MQZ-L
- 5 Washer for M8 M20
- 6 Nut M8 M20

Screw with internal thread and hexagon drive