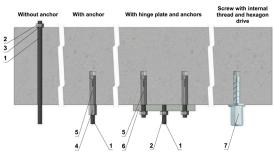

Drop rod and hanger location, please ensure that actuator operation is not

- 3 Support HILTI (MQ-41 = <100kg) or (MQ-41/3 = >100kg
- 4 Bored plate HILTI MQZ-L
- 5 Washer for M8 M20
- 6 Nut M8 M20

Screw with internal thread and hexagon drive

Position:

2 Nut

3 Washer

5 Anchor

4 Coupling nut

 $\bigcirc$ 

4.80 M20 100 150

Load capacities of threaded hanger rods F [N] at the required fire resistance 90 minutes

6 Hinge plate - min. thickness 10mm

1 Threaded rod M8 - M20

7 Concrete screw tested for fire resistance R30-R90, max. tension up to 0.75KN (length 35mm)

Drop rod diameter is based on damper weight, see full Damper TPM for further technical details or contact help@Mandik.co.uk. Mandik reserves the right to update this information without prior notice.