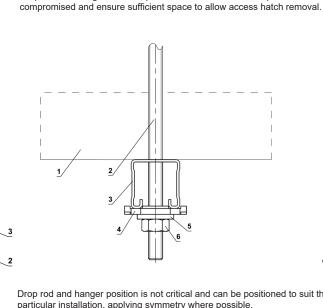

Drop rod and hanger location, please ensure that actuator operation is not

- 3 Support HILTI (MQ-41 = <100kg) or (MQ-41/3 = >100kg
- 4 Bored plate HILTI MQZ-L
- 5 Washer for M8 M20
- 6 Nut M8 M20

Screw with internal thread and hexagon drive

6 Hinge plate - min. thickness 10mm

1 Threaded rod M8 - M20

7 Concrete screw tested for fire resistance R30-R90, max. tension up to 0.75KN (length 35mm)

Drop rod diameter is based on damper weight, see full Damper TPM for further technical details or contact help@Mandik.co.uk. Mandik reserves the right to update this information without prior notice.