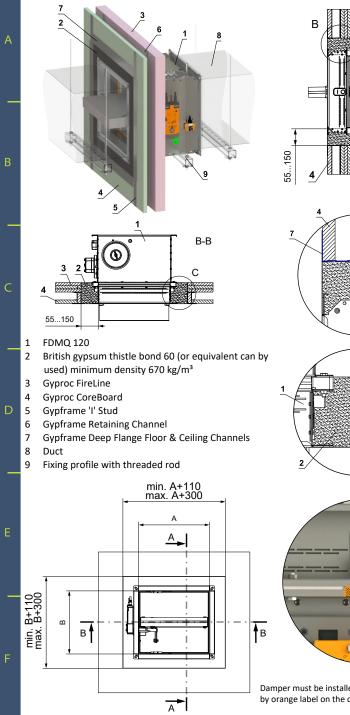

FDMQ 120 (British Gypsum Shaftwall - Mortar/Gypsum fire stop)- El 120 S - UKCA

С

Drop rod and hanger position is not critical and can be positioned to suit the particular installation, applying symmetry where possible.

С

A-A

Position: 1 FDMQ

2 Threaded rod M8 - M20

Damper must be installed to the built in edge shown by orange label on the damper