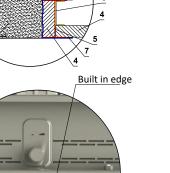

С

A-A

Position: 1 FDMQ

2 Threaded rod M8 - M20

Damper must be installed to the built in edge shown by orange label on the damper