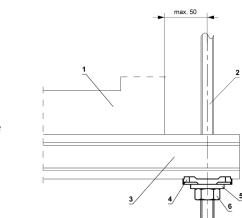

6 Hinge plate - min. thickness 10mm

1 Threaded rod M8 - M20

7 Concrete screw tested for fire resistance R30-R90, max. tension up to 0.75KN (length 35mm)

Drop rod diameter is based on damper weight, see full Damper TPM for further technical details or contact help@Mandik.co.uk. Mandik reserves the right to update this information without prior notice.